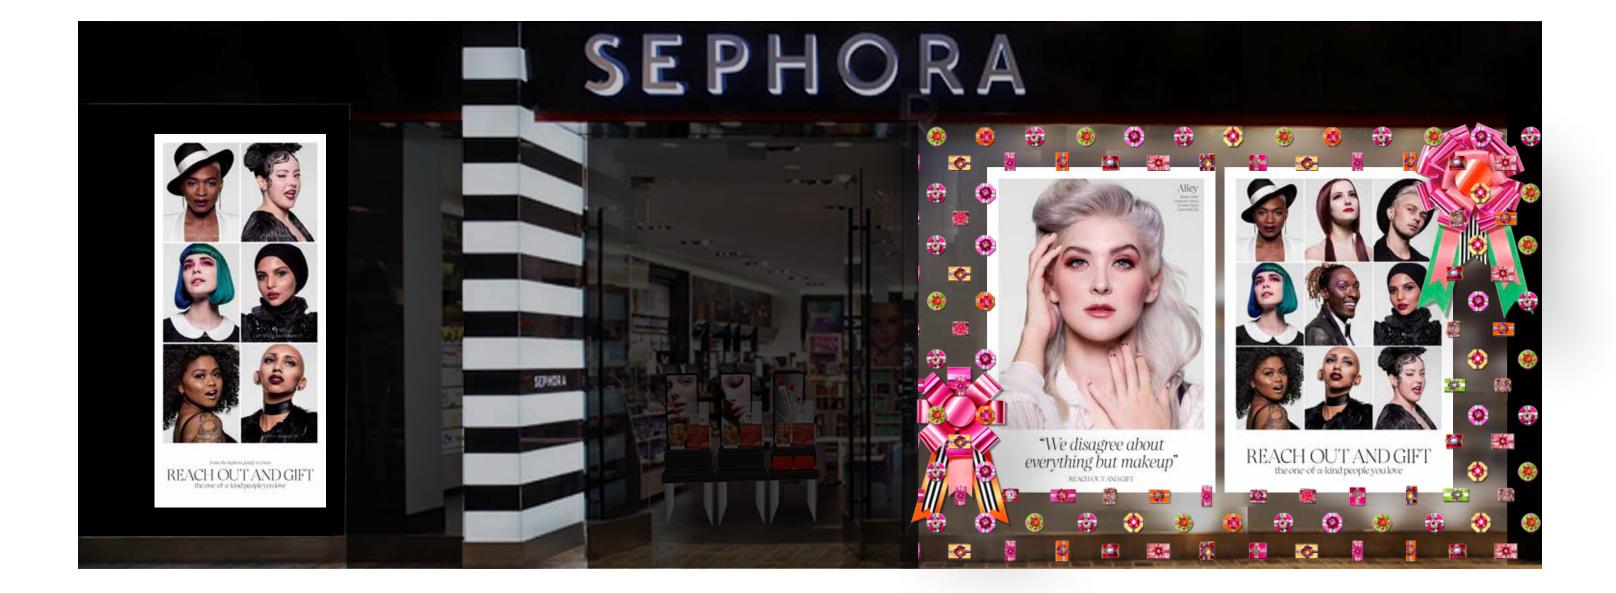

# SEPHORA

nspited by the secret gardens of Versailles: an Insive collection of lashes, liners and eyeshadows in a variety of shades and finishes

House of Lashes x Sephora Collection Art Nouveau Liquid Liner Set, \$24 House of Lashes x Sephora Collection Comille Lashes, \$14 llection Versailles te, \$49