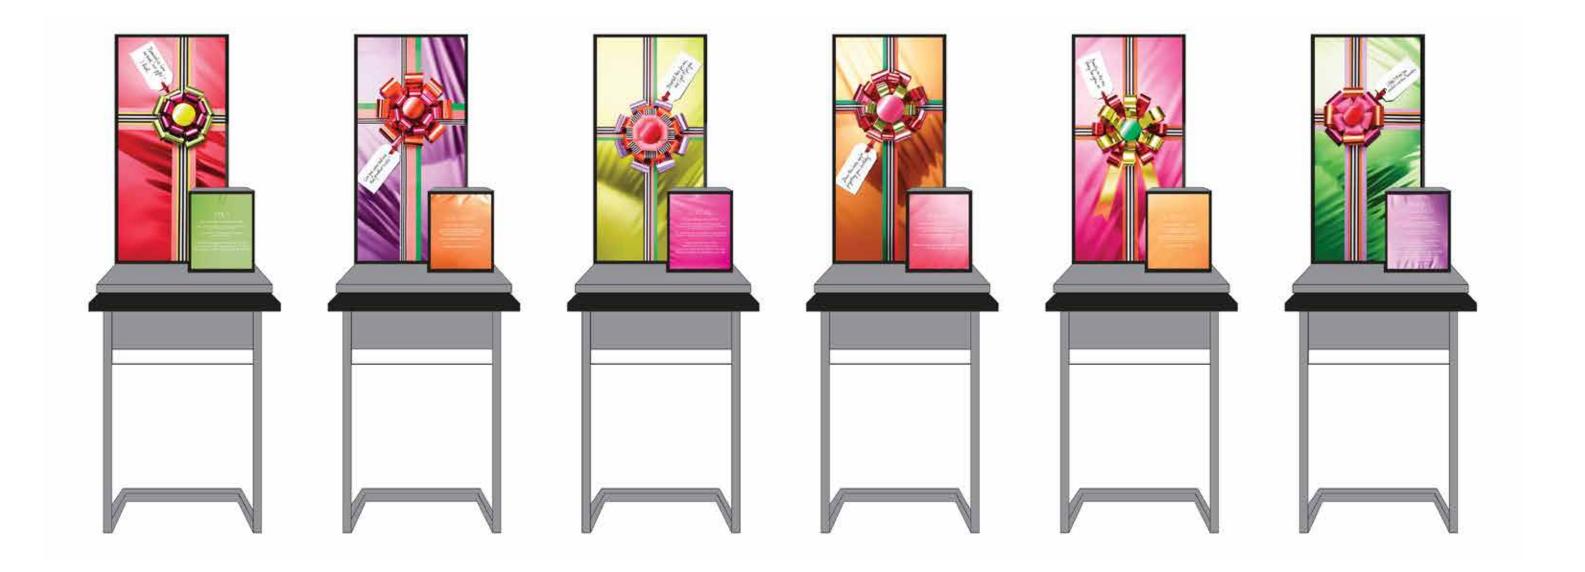

### **FLEET WINDOW**





LEFT WINDOW

**RIGHT WINDOW** 

### **STANDARD WINDOW**



LEFT WINDOW

**RIGHT WINDOW** 



### FLEET WINDOW CAN



LEFT WINDOW

**RIGHT WINDOW** 



### FLEET WINDOW





















### FOU WINDOW









### SHN TABLES



### **SHN VITRINES**

# SEPHORA

nspited by the secret gardens of Versailles: an Insive collection of lashes, liners and eyeshadows in a variety of shades and finishes

House of Lashes x Sephora Collection Art Nouveau Liquid Liner Set, \$24 House of Lashes x Sephora Collection Comille Lashes, \$14 llection Versailles te, \$49

### CHANEL

The brand's first fragrance since 2002 honors the fearless spirit of Gabrielle Chanel in the years before she became the iconic "Coco"

White florals, jasmine, orange blossom, ylang ylang, and tuberose swirl together in a stunning new bottle design

Chance Trio Travel Spray Set, \$110 Chance Eau Tendre Eau de Toilette 1.2 oz., \$60 Chance Eau Fraiche Eau de Toilette 1.2 oz., \$60

### SHN TOWER TOPPERS







REACH OUT AND GIFT LIP SETS

## **REACH OUT